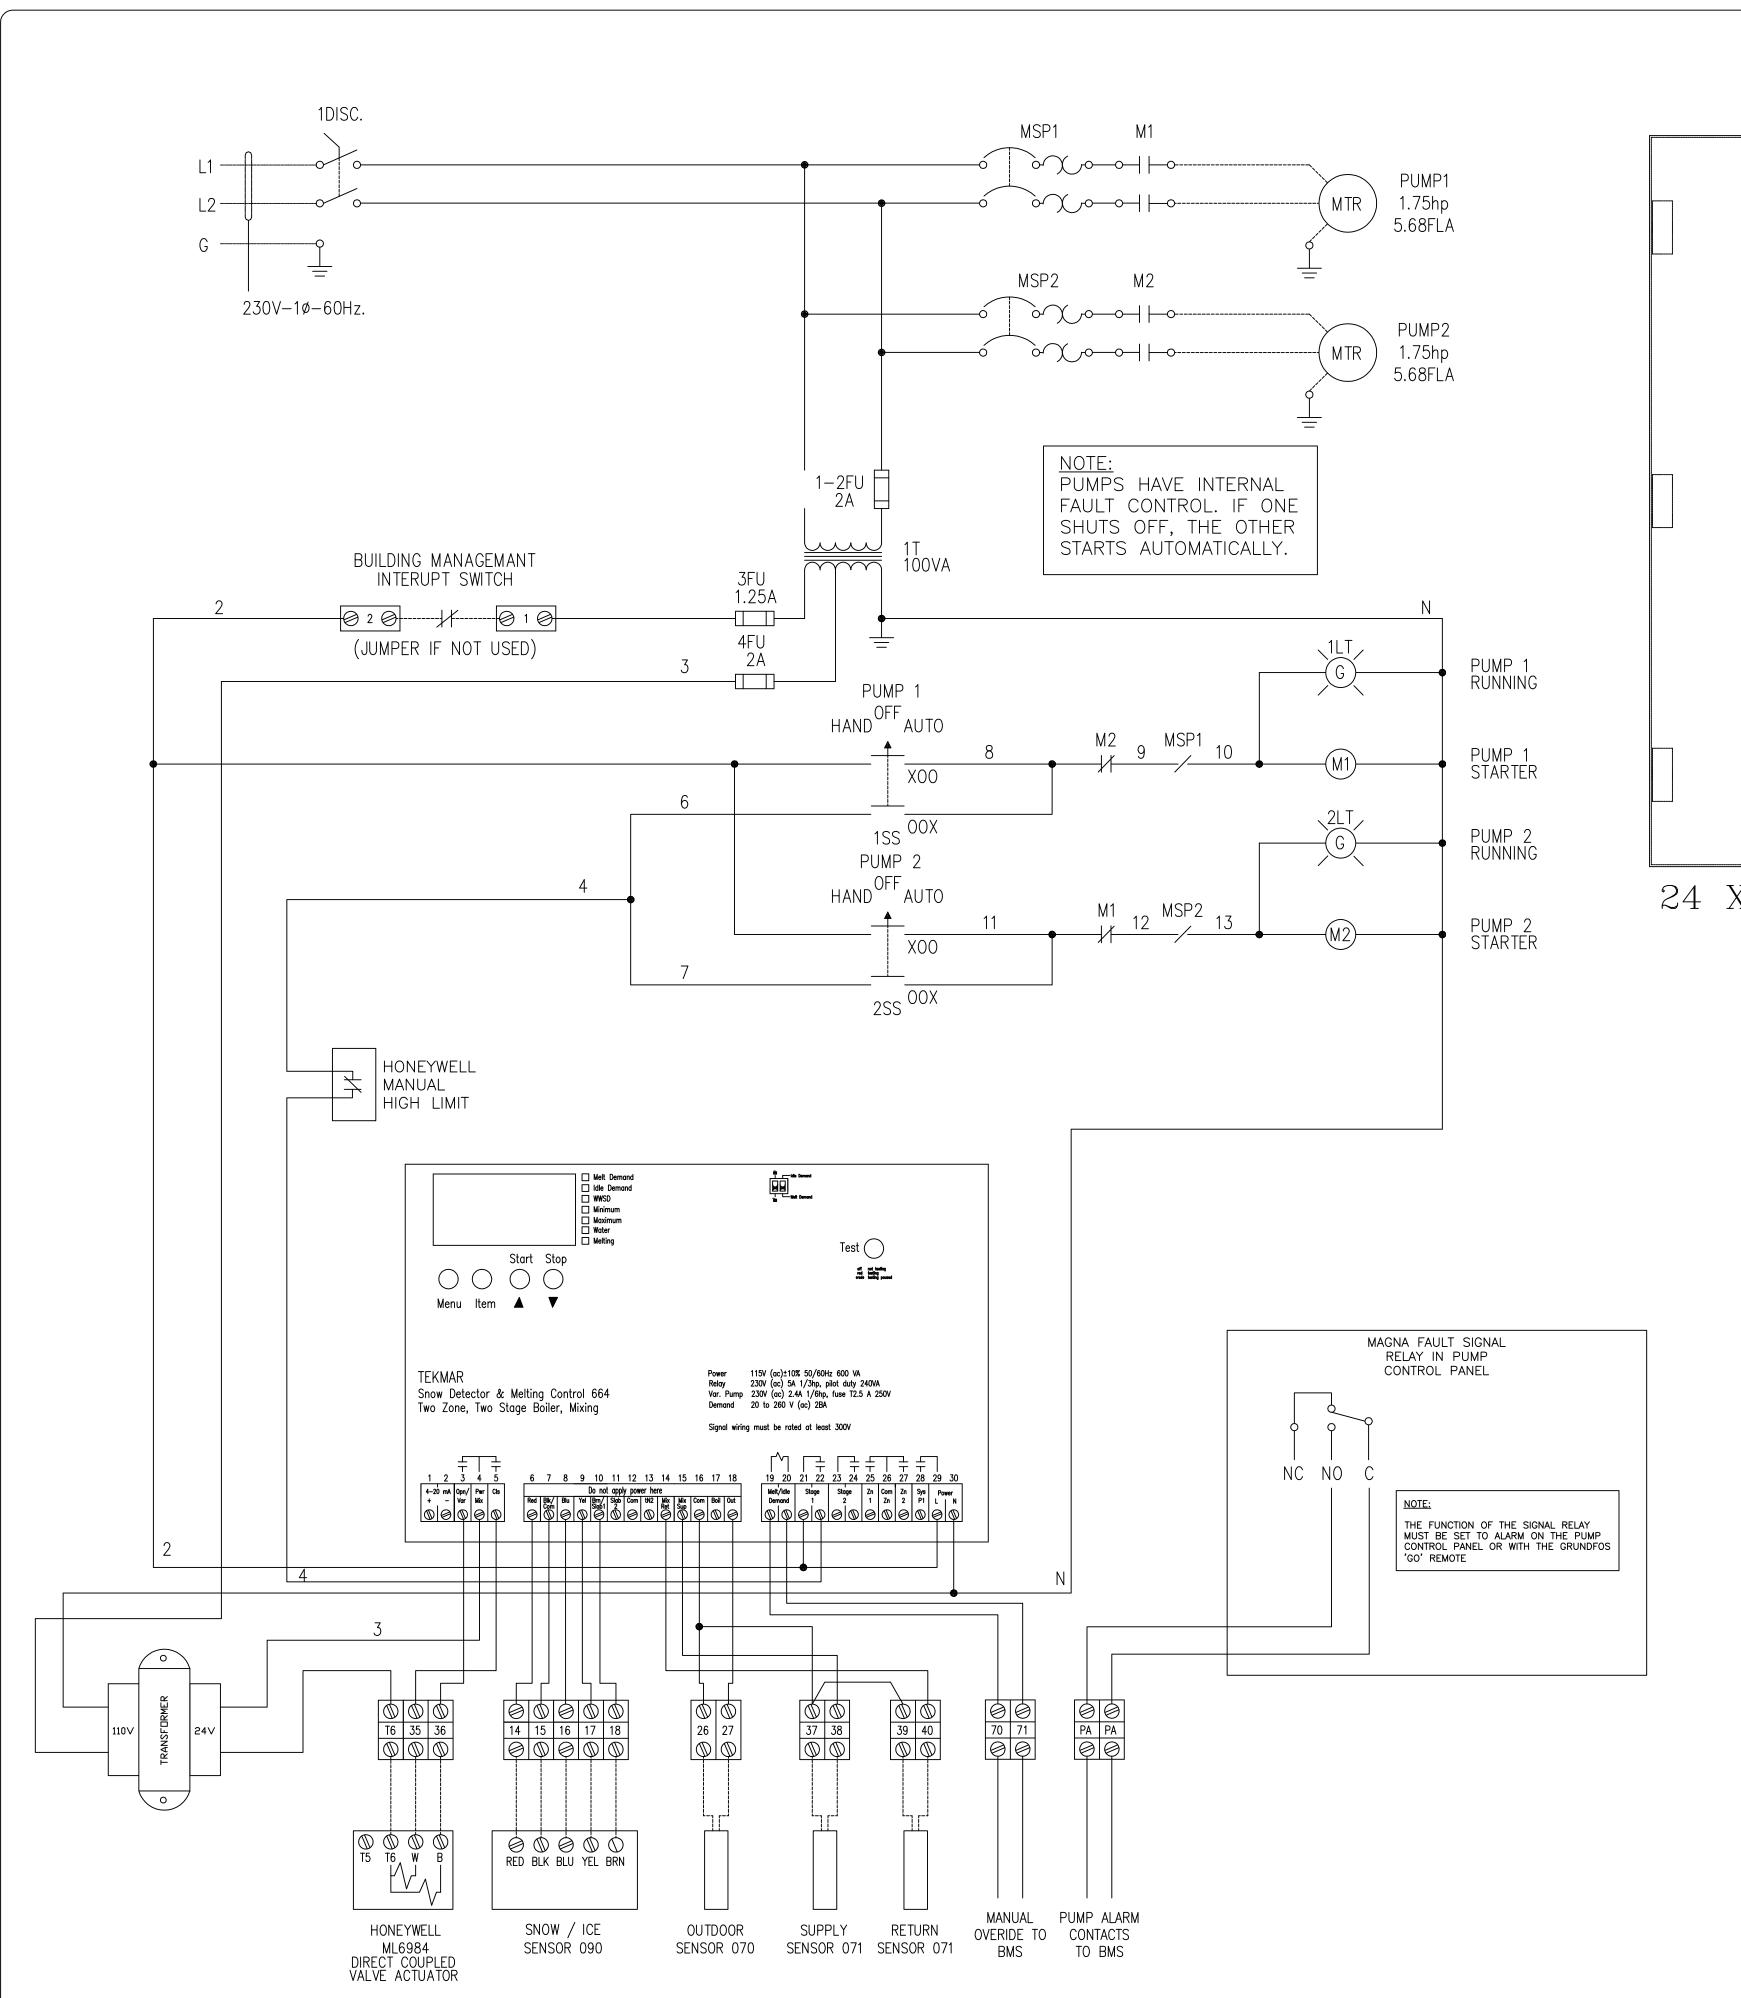

| #  | ITEM      | PART NUMBER  | DESCRIPTION                     | MFR      | QTY |
|----|-----------|--------------|---------------------------------|----------|-----|
| 1  | ENCLOSURE | EN4SD30248CG | 30 X 24 X 8 NEMA 4/12 ENCLOSU   | REAMMOND | 1   |
| 2  | ENCLOSURE | EP3024       | STEEL BACK PANEL                | HAMMOND  | 1   |
| 3  | DISC      | OT32E3       | 30 AMP NON FUSED DISCONNECT     | ABB      | 1   |
| 4  | DISC      | OHB2AJ       | DISCONNECT HANDLE               | ABB      | 1   |
| 5  | DISC      | 0XS5X180     | DISCONNECT SHAFT                | ABB      | 1   |
| 6  | MSP1-2    | MS325-9.0.3  | MOTOR CIRCUIT PROTECTOR, 6.3-9. | OABMP    | 2   |
| 7  | MSP1-2    | MS325-HK11   | AUXILLARU CONTACTS              | ABB      | 2   |
| 8  | M1-2      | A9-30-10-84  | 3 POLE CONTACTOR                | ABB      | 2   |
| 9  | 1-2FU     | ATDR2        | 2 AMP CLASS CC FUSE             | FERRAZ   | 2   |
| 10 | 1CT       | 9070TF100D15 | 100VA 460-230/120-24 CPT        | SQUARE D | 1   |
| 11 | 3FU       | TRM1 1/4     | 1.25 AMP TIME DELAY FUSE        | FERRAZ   | 1   |
| 12 | 4FU       | TRM2         | 2 AMP TIME DELAY FUSE           | FERRAZ   | 1   |
| 13 | 1-2LT     | CBK-KLF1G    | GREEN PILOT LIGHT, 120VAC BULB  | ABB      | 1   |
| 16 | DETECTOR  | 664          | SNOW/MELTING CONTROL            | TEKMAR   | 1   |
| 18 | SENSORS   | 090          | SLAB TEMP MOISTURE SENSORS      | TEKMAR   | 1   |
| 19 | TERMINALS | 3004362      | IEC TERMINAL BLOCKS             | PHOENIX  | 34  |
| 20 | TERMINALS | 3003020      | IEC TERMINAL BLOCK END PLATE    | PHOENIX  | 1   |
| 21 | TERMINALS | 3022218      | IEC TERMINAL BLOCK DIN CLAMPS   | PHOENIX  | 4   |

**CONTROLS DIAGRAM** 

SCALE: NONE

This drawing and our recommendations and suggestions, are intended to assist our customers. Our design represents our best judgment based on our experience and the best facts provided to us, any use thereof is at the sole risk of the customer. It is assumed that the customer will install the THAW-PAK system in compliance with all local, state and national codes.