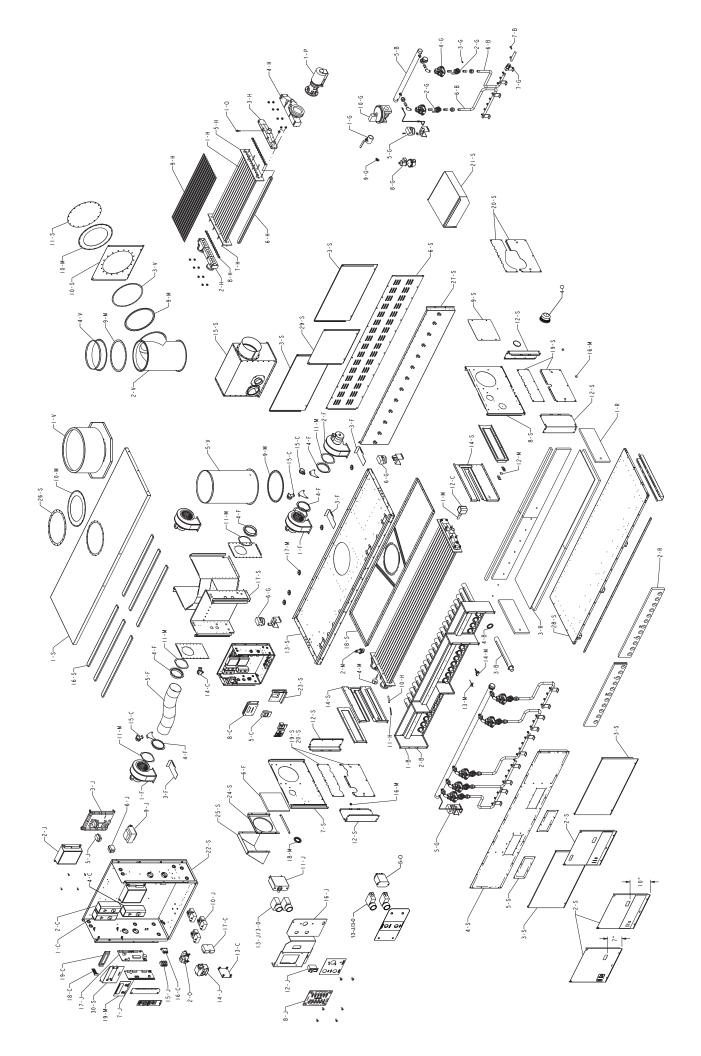

Now find the part you need in the exploded view drawing. After you find the part you will notice a number and letter next to the part. See Drawing below. This is referred to as a "Call Out".

The number serves as a "Finder" number and has no specific part classification.

The letter serves as a "Part Class" identification number. The letters stand for specific groups of parts - see Example below.

B - BURNER TRAYM - MISCELLANEOUSC - CONTROLSP - PILOTG - GASVALVESR - REFRACTORYH - HEATEXCHANGERS - SHEET METALJ - J-BOX (CONTROL BOX)V - VENTING

To find the Raypak Part Number, refer to the parts list located on the page opposite to the exploded view drawing.

Now take the call-out you found in the exploded view and match it to the call-out in the left hand column. You will notice the parts are to groups. These are grouped into "Part Classes". See Example below.

You will also notice that some of the call-out's are indented. The indentations represent parts that are included in the assemblies listed directly above the indentation. You can order the complete assembly or the indented parts separately . If the part or assembly does not offer separate parts there will be no indentations.