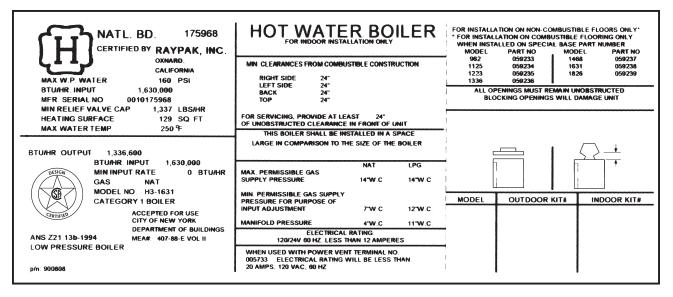

#### HOW TO USE YOUR RAYPAK ILLUSTRATED PARTS LIST

The Model Number, of a Raypak boiler, is found on the Rating Plate for the Boiler. Each Model number identifies the application, the construction and the function of the boiler and provides a positive means of providing information, both installation and service, and parts in a minimum amount of time. The example, shown below, should be used as a guide to identifying your boiler.