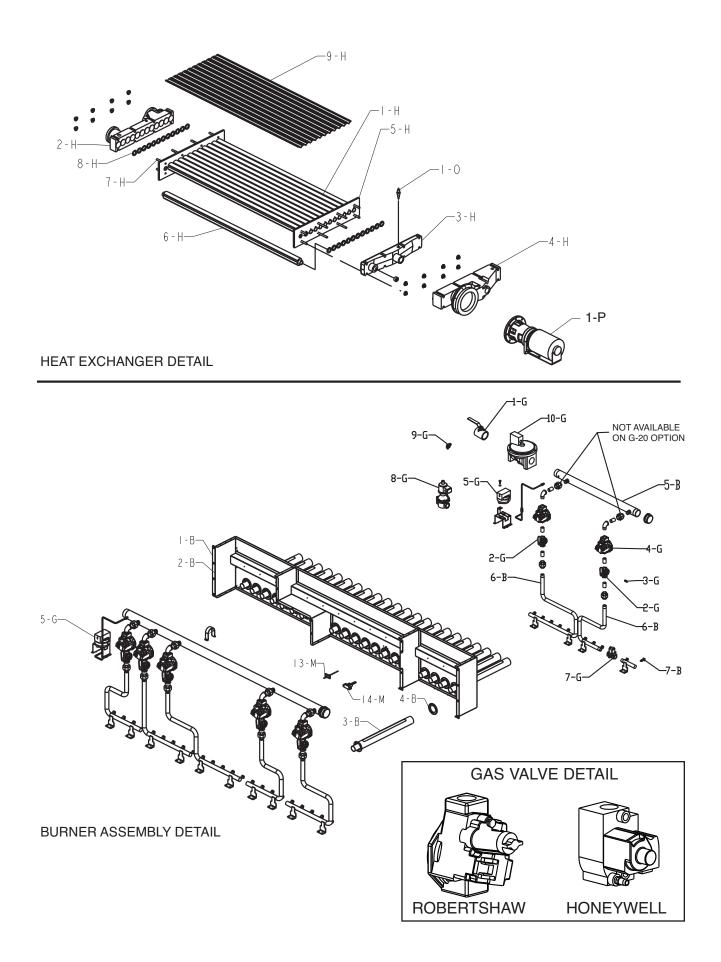

| Call-Out | Column |
|----------|--------|
|          |        |

|         | CALL<br>OUT               | DESCRIPTION                              | 185     | 265     | 335     | 405     |
|---------|---------------------------|------------------------------------------|---------|---------|---------|---------|
|         | н                         | HEAT EXCHANGER                           |         |         |         |         |
|         | 1–H                       | Heat Exchange Assy. Cast Iron (Complete) | 005244F | 005245F | 005246F | 005247F |
|         |                           | Heat Exchange Assy. Brass (Complete)     | 005248F | 005249F | 005250F | 005251F |
|         | 2–H                       | Inlet/Outlet Header CI                   | 003759F | 003759F | 003759F | 003759F |
|         | International Contractory | Inlet/Outlet Header BR                   | 003760F | 003760F | 003760F | 003760F |
|         | 3–H                       | Return Header CI                         | 002450F | 002450F | 002450F | 002450F |
|         |                           | Return Header BR                         | 002451F | 002451F | 002451F | 002451F |
|         | 4–H                       | Tube Bundle                              | 005252F | 005253F | 005254F | 005255F |
|         | 5–H                       | Heat Exchanger Tube (1)                  | 005256F | 005257F | 005258F | 005259F |
|         | 6–H                       | Baffle Kit (8)                           | 005260F | 005261F | 005262F | 005263F |
|         | 7–H                       | Bolt Kit                                 | 001303F | 001303F | 001303F | 001303F |
| H Class | 8–H                       | Header Gasket (9)                        | 800014B | 800014B | 800014B | 800014B |
| 1101855 | 9–H                       | Unitherm Governor                        | 062234B | 062234B | 062234B | 062234B |
|         | 10-H                      | U.G. Retainer Spring                     | 850254  | 850254  | 850254  | 850254  |
|         | 11–H                      | Bypass Valve                             | 062235B | 062235B | 062235B | 062235B |
|         | 12–H                      | Bypass Spring                            | 850252  | 850253  | 850253  | 850253  |
|         | 13–H                      | Drain Valve                              | 500719  | 500719  | 500719  | 500719  |
|         | 14–H                      | Sensor Well                              | 003765F | 003765F | 003765F | 003765F |
|         | 15–H                      | Well Retaining Clip                      | 300203  | 300203  | 300203  | 300203  |
|         | 16–H                      | Inlet & Outlet Flange                    | 003766F | 003766F | 003766F | 003766F |
|         | 17–H                      | Flange Gasket 1 1/2" Connections         | 062236B | 062236B | 062236B | 062236B |
|         |                           | Flange Gasket 2" Connections             | 800080B | 800080B | 800080B | 800080B |
|         | 18–H                      | Rear Drain Plug & Cover                  | 005264F | 005264F | 005264F | 005264F |