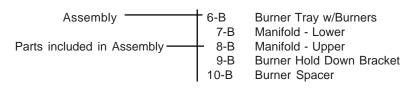

You will also notice that some of the call-out's are indented. The indentations represent parts that are included in the assemblies listed directly above the indentation. You can order the complete assembly or the indented parts separately . If the part or assembly does not offer separate parts there will be no indentations.