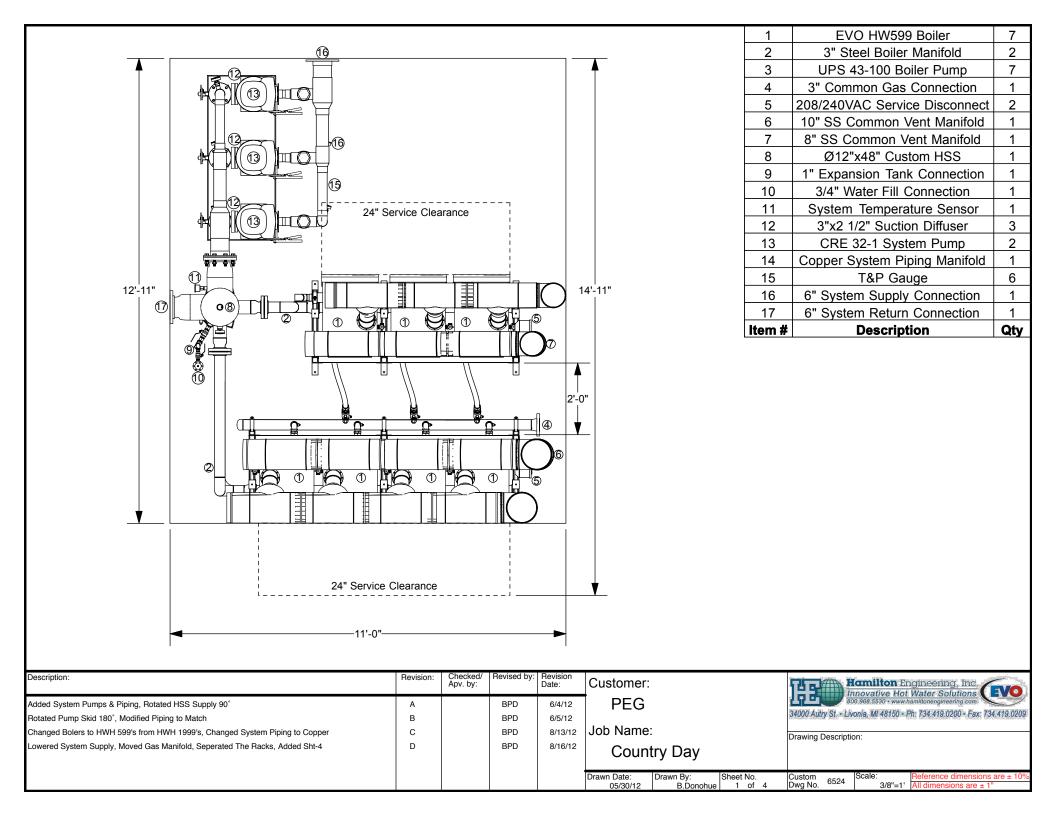

|                                                                                                                                                             |           |          |             |                  |                                   | 1              | EVO HW599 Boiler                                                                                               | 7              |
|-------------------------------------------------------------------------------------------------------------------------------------------------------------|-----------|----------|-------------|------------------|-----------------------------------|----------------|----------------------------------------------------------------------------------------------------------------|----------------|
|                                                                                                                                                             |           |          |             |                  |                                   | 2              | 3" Steel Boiler Manifold                                                                                       | 2              |
|                                                                                                                                                             |           |          |             |                  |                                   | 3              | UPS 43-100 Boiler Pump                                                                                         | 7              |
|                                                                                                                                                             |           |          |             |                  |                                   | 4              | 3" Common Gas Connection                                                                                       | 1              |
|                                                                                                                                                             |           |          |             |                  |                                   | 5              | 208/240VAC Service Disconnect                                                                                  | · ·            |
|                                                                                                                                                             |           |          |             |                  |                                   | 6              | 10" SS Common Vent Manifold                                                                                    | 1              |
|                                                                                                                                                             |           |          |             |                  |                                   | 7              | 8" SS Common Vent Manifold                                                                                     | 1              |
|                                                                                                                                                             |           |          |             |                  |                                   | 8              | Ø12"x48" Custom HSS                                                                                            | 1              |
|                                                                                                                                                             |           |          |             |                  |                                   | 9              | 1" Expansion Tank Connection                                                                                   | 1              |
|                                                                                                                                                             |           |          |             |                  | 6                                 | 10             | 3/4" Water Fill Connection                                                                                     | 1              |
|                                                                                                                                                             |           |          | <b>.</b>    |                  |                                   | 11             | System Temperature Sensor                                                                                      | 1              |
|                                                                                                                                                             |           |          |             |                  |                                   | 12             | 3"x2 1/2" Suction Diffuser                                                                                     | 3              |
|                                                                                                                                                             |           |          |             |                  |                                   | 13             | CRE 32-1 System Pump                                                                                           | 2              |
|                                                                                                                                                             |           |          |             |                  |                                   | 14             | Copper System Piping Manifold                                                                                  | 1              |
|                                                                                                                                                             | イト        | JEr      |             | FN               |                                   | 15             | T&P Gauge                                                                                                      | 6              |
|                                                                                                                                                             |           |          |             |                  | an I                              | 16             | 6" System Supply Connection                                                                                    | 1              |
|                                                                                                                                                             | ──┨┠      |          | Ħ           |                  | H                                 | 17             | 6" System Return Connection                                                                                    | 1              |
|                                                                                                                                                             |           |          |             |                  |                                   | Item #         | Description                                                                                                    | Qty            |
|                                                                                                                                                             |           |          |             |                  |                                   |                | Decemption                                                                                                     |                |
|                                                                                                                                                             |           |          |             |                  |                                   |                |                                                                                                                |                |
| Description:                                                                                                                                                | Revision: | Checked/ | Revised by: | Revision         | Customor                          | 7              |                                                                                                                |                |
|                                                                                                                                                             |           | Apv. by: |             | Date:            | Customer:                         | 1              | Hamilton Engineering, Inc.<br>Innovative Hot Water Solutions<br>800.968.5530 + www.hamiltonengineering.com     |                |
| Added System Pumps & Piping, Rotated HSS Supply 90°<br>Rotated Pump Skid 180°, Modified Piping to Match                                                     | A<br>B    |          | BPD<br>BPD  | 6/4/12<br>6/5/12 | PEG                               | 10-100 Million | 800.968.5530 • www.hamiltonengineering.com<br>34000 Autry St. • Livonia, MI 48150 • Ph: 734.419.0200 • Fax: 73 | 4.419.0209     |
|                                                                                                                                                             | C         |          | BPD         | 8/13/12          | Job Name:                         |                | Drawing Description:                                                                                           | E.revisitences |
| Changed Bolers to HWH 599's from HWH 1999's, Changed System Piping to Copper                                                                                | 1 -       | 1        | -·· •       |                  | · · · · · · · · · · · · · · · · · | [              | trawing Description.                                                                                           |                |
| Changed Bolers to HWH 599's from HWH 1999's, Changed System Piping to Copper<br>Lowered System Supply, Moved Gas Manifold, Seperated The Racks, Added Sht-4 | D         |          | BPD         | 8/16/12          | Country Day                       |                |                                                                                                                |                |
|                                                                                                                                                             | D         |          | BPD         | 8/16/12          | Country Day                       |                |                                                                                                                |                |