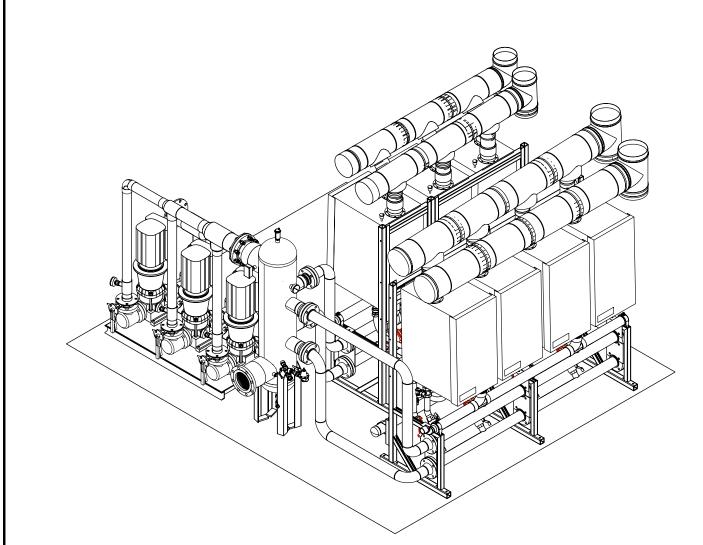

| Description:                                                                 | Revision: | Checked/<br>Apv. by: | Revised by: | Revision<br>Date: | Customer:                                                  | Hamilton Engineering, Inc.                                                 |
|------------------------------------------------------------------------------|-----------|----------------------|-------------|-------------------|------------------------------------------------------------|----------------------------------------------------------------------------|
| Added System Pumps & Piping, Rotated HSS Supply 90°                          | А         |                      | BPD         | 6/4/12            | PEG                                                        | 800.968.5530 • www.hamiltonengineering.com                                 |
| Rotated Pump Skid 180°, Modified Piping to Match                             | В         |                      | BPD         | 6/5/12            |                                                            | 34000 Autry St. + Livonia, MI 48150 + Ph: 734.419.0200 + Fax: 734.419.0209 |
| Changed Bolers to HWH 599's from HWH 1999's, Changed System Piping to Copper | с         |                      | BPD         | 8/13/12           | Job Name:                                                  | Drawing Description:                                                       |
| Lowered System Supply, Moved Gas Manifold, Seperated The Racks, Added Sht-4  | D         |                      | BPD         | 8/16/12           | Country Day                                                |                                                                            |
|                                                                              |           |                      |             |                   | Drawn Date: Drawn By: Sheet No.<br>05/30/12 B.Donohue 3 of | 4 Dwg No. 6524 Scale: Reference dimensions are ± 10%                       |