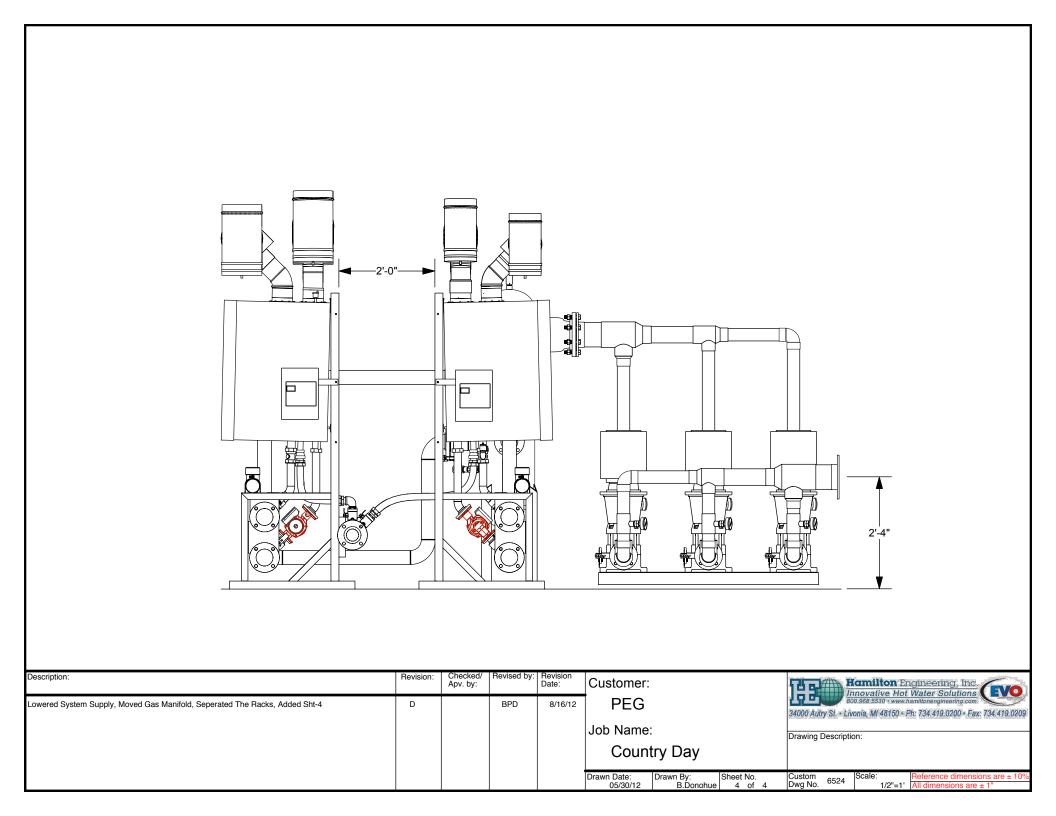

| Description:                                                                 | Revision: | Checked/<br>Apv. by: | Revised by: | Revision<br>Date: | Customer:                                                  | Hamilton Engineering, Inc.                                                 |
|------------------------------------------------------------------------------|-----------|----------------------|-------------|-------------------|------------------------------------------------------------|----------------------------------------------------------------------------|
| Added System Pumps & Piping, Rotated HSS Supply 90°                          | А         |                      | BPD         | 6/4/12            | PEG                                                        | 800.968.5530 • www.hamiltonengineering.com                                 |
| Rotated Pump Skid 180°, Modified Piping to Match                             | В         |                      | BPD         | 6/5/12            |                                                            | 34000 Autry St. + Livonia, MI 48150 + Ph: 734.419.0200 + Fax: 734.419.0209 |
| Changed Bolers to HWH 599's from HWH 1999's, Changed System Piping to Copper | с         |                      | BPD         | 8/13/12           | Job Name:                                                  | Drawing Description:                                                       |
| Lowered System Supply, Moved Gas Manifold, Seperated The Racks, Added Sht-4  | D         |                      | BPD         | 8/16/12           | Country Day                                                |                                                                            |
|                                                                              |           |                      |             |                   | Drawn Date: Drawn By: Sheet No.<br>05/30/12 B.Donohue 3 of | 4 Dwg No. 6524 Scale: Reference dimensions are ± 10%                       |