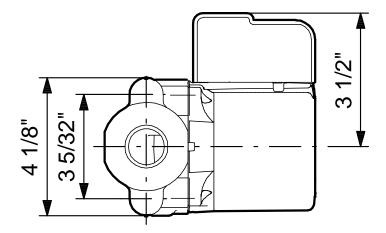

Pressure stage: 10
Port-to-port length: 6 1/2 in

Electrical data:

Number of poles: 2

Company name: Created by: Phone: Fax: Date: -

| Date: -  |       |                                                                                                                                         |                                                                       |            |  |
|----------|-------|-----------------------------------------------------------------------------------------------------------------------------------------|-----------------------------------------------------------------------|------------|--|
| Position | Count | Description                                                                                                                             |                                                                       | Unit price |  |
|          |       | Max. power input: Rated power - P2: Main frequency: Rated voltage: Current in speed 3: Capacitor size - run: Insulation class (IEC 85): | 245 W<br>0.161 HP<br>60 Hz<br>1 x 115 V<br>2.15 A<br>10 μF/180 V<br>F |            |  |
|          |       | Others:<br>Gross weight:                                                                                                                | 11.5 lb                                                               |            |  |
|          |       |                                                                                                                                         |                                                                       |            |  |
|          |       |                                                                                                                                         |                                                                       |            |  |
|          |       |                                                                                                                                         |                                                                       |            |  |
|          |       |                                                                                                                                         |                                                                       |            |  |
|          |       |                                                                                                                                         |                                                                       |            |  |
|          |       |                                                                                                                                         |                                                                       |            |  |
|          |       |                                                                                                                                         |                                                                       |            |  |
|          |       |                                                                                                                                         |                                                                       |            |  |
|          |       |                                                                                                                                         |                                                                       |            |  |
|          |       |                                                                                                                                         |                                                                       |            |  |

## 52722347 UP 26-99 BF 60 Hz

Company name: Created by: Phone: Fax: Date: -

| Description                            | Value              |  |
|----------------------------------------|--------------------|--|
| Product name:                          | UP 26-99 BF        |  |
| Product Number:                        | 52722347           |  |
| EAN number:                            | 5700391376467      |  |
|                                        |                    |  |
| Technical:                             |                    |  |
| Speed Number:                          | 1                  |  |
| Max flow:                              | 33.9 US gpm        |  |
| Head max:                              | 32.2 ft            |  |
| Maximum operating pressure             | 145 psi            |  |
| Approvals on nameplate:                | UL, CSA            |  |
|                                        |                    |  |
| Materials:                             |                    |  |
| Pump housing:                          | Bronze             |  |
|                                        | DIN WNr. 2.1176.01 |  |
| Impeller:                              | Composite, PES     |  |
|                                        |                    |  |
| Installation:                          |                    |  |
| Maximum ambient temperature:           | 104 °F             |  |
| Ambient max at 176°F liquid            | 176 °F             |  |
| Maximum operating pressure             | 145 psi            |  |
| Flange standard:                       | USA Oval           |  |
| Type of connection:                    | Bronze Flange      |  |
| Pipe connection:                       | 2 - Bolt Flange    |  |
| Pressure stage:                        | 10                 |  |
| Port-to-port length:                   | 6 1/2 in           |  |
|                                        |                    |  |
| Liquid:                                |                    |  |
| Liquid temperature range               | 32 230 °F          |  |
| Electrical data                        |                    |  |
| Electrical data:                       |                    |  |
| Number of poles:                       | 2                  |  |
| Max. power input:<br>Rated power - P2: | 245 W<br>0.161 HP  |  |
|                                        |                    |  |
| Main frequency:                        | 60 Hz              |  |
| Rated voltage:                         | 1 x 115 V          |  |
| Current in speed 3                     | 2.15 A             |  |
| Capacitor size - run                   | 10 μF/180 V<br>F   |  |
| Insulation class (IEC 85):             | CONTACT            |  |
| Motor protection:                      |                    |  |
| Thermal protec:                        | internal           |  |
| Controls:                              |                    |  |
| Pos term box:                          | 9H                 |  |
| FUS LETTITIOUX.                        | 3П                 |  |
| Others:                                |                    |  |
| Gross weight:                          | 11.5 lb            |  |
| O1033 Weight.                          | 11.3 10            |  |
|                                        |                    |  |

## 52722347 UP 26-99 BF 60 Hz

Note! All units are in [mm] unless others are stated. Disclaimer: This simplified dimensional drawing does not show all details.