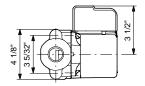

Pressure stage: 10
Port-to-port length: 6 1/2 in

Electrical data:

Number of poles: 2

Company name: Created by: Phone: Fax: Date: -

| Date: -  |       |                                                                                                                                         |                                                                       |            |  |
|----------|-------|-----------------------------------------------------------------------------------------------------------------------------------------|-----------------------------------------------------------------------|------------|--|
| Position | Count | Description                                                                                                                             |                                                                       | Unit price |  |
|          |       | Max. power input: Rated power - P2: Main frequency: Rated voltage: Current in speed 3: Capacitor size - run: Insulation class (IEC 85): | 245 W<br>0.161 HP<br>60 Hz<br>1 x 115 V<br>2.15 A<br>10 μF/180 V<br>F |            |  |
|          |       | Others:<br>Gross weight:                                                                                                                | 11.5 lb                                                               |            |  |
|          |       |                                                                                                                                         |                                                                       |            |  |
|          |       |                                                                                                                                         |                                                                       |            |  |
|          |       |                                                                                                                                         |                                                                       |            |  |
|          |       |                                                                                                                                         |                                                                       |            |  |
|          |       |                                                                                                                                         |                                                                       |            |  |
|          |       |                                                                                                                                         |                                                                       |            |  |
|          |       |                                                                                                                                         |                                                                       |            |  |
|          |       |                                                                                                                                         |                                                                       |            |  |
|          |       |                                                                                                                                         |                                                                       |            |  |
|          |       |                                                                                                                                         |                                                                       |            |  |

## 52722347 UP 26-99 BF 60 Hz

Company name: Created by: Phone: Fax: Date: -

| Description                            | Value              |  |
|----------------------------------------|--------------------|--|
| Product name:                          | UP 26-99 BF        |  |
| Product Number:                        | 52722347           |  |
| EAN number:                            | 5700391376467      |  |
|                                        |                    |  |
| Technical:                             |                    |  |
| Speed Number:                          | 1                  |  |
| Max flow:                              | 33.9 US gpm        |  |
| Head max:                              | 32.2 ft            |  |
| Maximum operating pressure             | 145 psi            |  |
| Approvals on nameplate:                | UL, CSA            |  |
|                                        |                    |  |
| Materials:                             |                    |  |
| Pump housing:                          | Bronze             |  |
|                                        | DIN WNr. 2.1176.01 |  |
| Impeller:                              | Composite, PES     |  |
|                                        |                    |  |
| Installation:                          |                    |  |
| Maximum ambient temperature:           | 104 °F             |  |
| Ambient max at 176°F liquid            | 176 °F             |  |
| Maximum operating pressure             | 145 psi            |  |
| Flange standard:                       | USA Oval           |  |
| Type of connection:                    | Bronze Flange      |  |
| Pipe connection:                       | 2 - Bolt Flange    |  |
| Pressure stage:                        | 10                 |  |
| Port-to-port length:                   | 6 1/2 in           |  |
|                                        |                    |  |
| Liquid:                                |                    |  |
| Liquid temperature range               | 32 230 °F          |  |
| Electrical data                        |                    |  |
| Electrical data:                       |                    |  |
| Number of poles:                       | 2                  |  |
| Max. power input:<br>Rated power - P2: | 245 W<br>0.161 HP  |  |
|                                        |                    |  |
| Main frequency:                        | 60 Hz              |  |
| Rated voltage:                         | 1 x 115 V          |  |
| Current in speed 3                     | 2.15 A             |  |
| Capacitor size - run                   | 10 μF/180 V<br>F   |  |
| Insulation class (IEC 85):             | CONTACT            |  |
| Motor protection:                      |                    |  |
| Thermal protec:                        | internal           |  |
| Controls:                              |                    |  |
| Pos term box:                          | 9H                 |  |
| FUS LETTITIOUX.                        | 3П                 |  |
| Others:                                |                    |  |
| Gross weight:                          | 11.5 lb            |  |
| O1033 Weight.                          | 11.3 10            |  |
|                                        |                    |  |