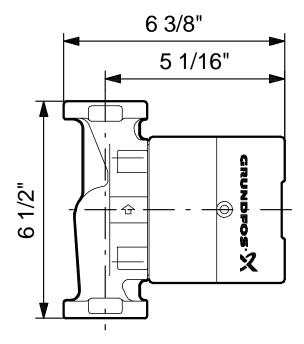

Pressure stage: 10
Port-to-port length: 6 1/2 in

Electrical data:

Number of poles: 2

Company name: Created by: Phone: Fax: Date: -

| Date: -  |       |                                                                                                                                         |                                                                       |            |  |
|----------|-------|-----------------------------------------------------------------------------------------------------------------------------------------|-----------------------------------------------------------------------|------------|--|
| Position | Count | Description                                                                                                                             |                                                                       | Unit price |  |
|          |       | Max. power input: Rated power - P2: Main frequency: Rated voltage: Current in speed 3: Capacitor size - run: Insulation class (IEC 85): | 245 W<br>0.161 HP<br>60 Hz<br>1 x 115 V<br>2.15 A<br>10 μF/180 V<br>F |            |  |
|          |       | Others:<br>Gross weight:                                                                                                                | 11.5 lb                                                               |            |  |
|          |       |                                                                                                                                         |                                                                       |            |  |
|          |       |                                                                                                                                         |                                                                       |            |  |
|          |       |                                                                                                                                         |                                                                       |            |  |
|          |       |                                                                                                                                         |                                                                       |            |  |
|          |       |                                                                                                                                         |                                                                       |            |  |
|          |       |                                                                                                                                         |                                                                       |            |  |
|          |       |                                                                                                                                         |                                                                       |            |  |
|          |       |                                                                                                                                         |                                                                       |            |  |
|          |       |                                                                                                                                         |                                                                       |            |  |
|          |       |                                                                                                                                         |                                                                       |            |  |

## 52722347 UP 26-99 BF 60 Hz

Company name: Created by: Phone: Fax: Date: -

| Description                            | Value              |  |
|----------------------------------------|--------------------|--|
| Product name:                          | UP 26-99 BF        |  |
| Product Number:                        | 52722347           |  |
| EAN number:                            | 5700391376467      |  |
|                                        |                    |  |
| Technical:                             |                    |  |
| Speed Number:                          | 1                  |  |
| Max flow:                              | 33.9 US gpm        |  |
| Head max:                              | 32.2 ft            |  |
| Maximum operating pressure             | 145 psi            |  |
| Approvals on nameplate:                | UL, CSA            |  |
|                                        |                    |  |
| Materials:                             |                    |  |
| Pump housing:                          | Bronze             |  |
|                                        | DIN WNr. 2.1176.01 |  |
| Impeller:                              | Composite, PES     |  |
|                                        |                    |  |
| Installation:                          |                    |  |
| Maximum ambient temperature:           | 104 °F             |  |
| Ambient max at 176°F liquid            | 176 °F             |  |
| Maximum operating pressure             | 145 psi            |  |
| Flange standard:                       | USA Oval           |  |
| Type of connection:                    | Bronze Flange      |  |
| Pipe connection:                       | 2 - Bolt Flange    |  |
| Pressure stage:                        | 10                 |  |
| Port-to-port length:                   | 6 1/2 in           |  |
|                                        |                    |  |
| Liquid:                                |                    |  |
| Liquid temperature range               | 32 230 °F          |  |
| Electrical data                        |                    |  |
| Electrical data:                       |                    |  |
| Number of poles:                       | 2                  |  |
| Max. power input:<br>Rated power - P2: | 245 W<br>0.161 HP  |  |
|                                        |                    |  |
| Main frequency:                        | 60 Hz              |  |
| Rated voltage:                         | 1 x 115 V          |  |
| Current in speed 3                     | 2.15 A             |  |
| Capacitor size - run                   | 10 μF/180 V<br>F   |  |
| Insulation class (IEC 85):             | CONTACT            |  |
| Motor protection:                      |                    |  |
| Thermal protec:                        | internal           |  |
| Controls:                              |                    |  |
| Pos term box:                          | 9H                 |  |
| FUS LETTITIOUX.                        | 3П                 |  |
| Others:                                |                    |  |
| Gross weight:                          | 11.5 lb            |  |
| O1033 Weight.                          | 11.3 10            |  |
|                                        |                    |  |

## 52722347 UP 26-99 BF 60 Hz

Note! All units are in [mm] unless others are stated. Disclaimer: This simplified dimensional drawing does not show all details.