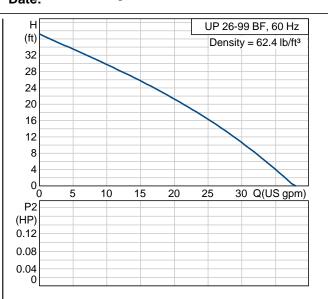

## 52722347 UP 26-99 BF 60 Hz

Company name: Created by: Phone: Fax: Date: -

| Description                            | Value              |  |
|----------------------------------------|--------------------|--|
| Product name:                          | UP 26-99 BF        |  |
| Product Number:                        | 52722347           |  |
| EAN number:                            | 5700391376467      |  |
|                                        |                    |  |
| Technical:                             |                    |  |
| Speed Number:                          | 1                  |  |
| Max flow:                              | 33.9 US gpm        |  |
| Head max:                              | 32.2 ft            |  |
| Maximum operating pressure             | 145 psi            |  |
| Approvals on nameplate:                | UL, CSA            |  |
|                                        |                    |  |
| Materials:                             |                    |  |
| Pump housing:                          | Bronze             |  |
|                                        | DIN WNr. 2.1176.01 |  |
| Impeller:                              | Composite, PES     |  |
|                                        |                    |  |
| Installation:                          |                    |  |
| Maximum ambient temperature:           | 104 °F             |  |
| Ambient max at 176°F liquid            | 176 °F             |  |
| Maximum operating pressure             | 145 psi            |  |
| Flange standard:                       | USA Oval           |  |
| Type of connection:                    | Bronze Flange      |  |
| Pipe connection:                       | 2 - Bolt Flange    |  |
| Pressure stage:                        | 10                 |  |
| Port-to-port length:                   | 6 1/2 in           |  |
|                                        |                    |  |
| Liquid:                                |                    |  |
| Liquid temperature range               | 32 230 °F          |  |
| Electrical data                        |                    |  |
| Electrical data:                       |                    |  |
| Number of poles:                       | 2                  |  |
| Max. power input:<br>Rated power - P2: | 245 W<br>0.161 HP  |  |
|                                        |                    |  |
| Main frequency:                        | 60 Hz              |  |
| Rated voltage:                         | 1 x 115 V          |  |
| Current in speed 3                     | 2.15 A             |  |
| Capacitor size - run                   | 10 μF/180 V<br>F   |  |
| Insulation class (IEC 85):             | CONTACT            |  |
| Motor protection:                      |                    |  |
| Thermal protec:                        | internal           |  |
| Controls:                              |                    |  |
| Pos term box:                          | 9H                 |  |
| FUS LETTITIOUX.                        | 3П                 |  |
| Others:                                |                    |  |
| Gross weight:                          | 11.5 lb            |  |
| O1033 Weight.                          | 11.3 10            |  |
|                                        |                    |  |