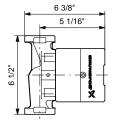

Pressure stage: 10
Port-to-port length: 6 1/2 in

Electrical data:

Number of poles: 2

Company name: Created by: Phone: Fax: Date: -

| Date: -  |       |                                                                                                                                         |                                                                       |            |  |
|----------|-------|-----------------------------------------------------------------------------------------------------------------------------------------|-----------------------------------------------------------------------|------------|--|
| Position | Count | Description                                                                                                                             |                                                                       | Unit price |  |
|          |       | Max. power input: Rated power - P2: Main frequency: Rated voltage: Current in speed 3: Capacitor size - run: Insulation class (IEC 85): | 245 W<br>0.161 HP<br>60 Hz<br>1 x 115 V<br>2.15 A<br>10 μF/180 V<br>F |            |  |
|          |       | Others:<br>Gross weight:                                                                                                                | 11.5 lb                                                               |            |  |
|          |       |                                                                                                                                         |                                                                       |            |  |
|          |       |                                                                                                                                         |                                                                       |            |  |
|          |       |                                                                                                                                         |                                                                       |            |  |
|          |       |                                                                                                                                         |                                                                       |            |  |
|          |       |                                                                                                                                         |                                                                       |            |  |
|          |       |                                                                                                                                         |                                                                       |            |  |
|          |       |                                                                                                                                         |                                                                       |            |  |
|          |       |                                                                                                                                         |                                                                       |            |  |
|          |       |                                                                                                                                         |                                                                       |            |  |
|          |       |                                                                                                                                         |                                                                       |            |  |

## 52722347 UP 26-99 BF 60 Hz

Note! All units are in [mm] unless others are stated. Disclaimer: This simplified dimensional drawing does not show all details.