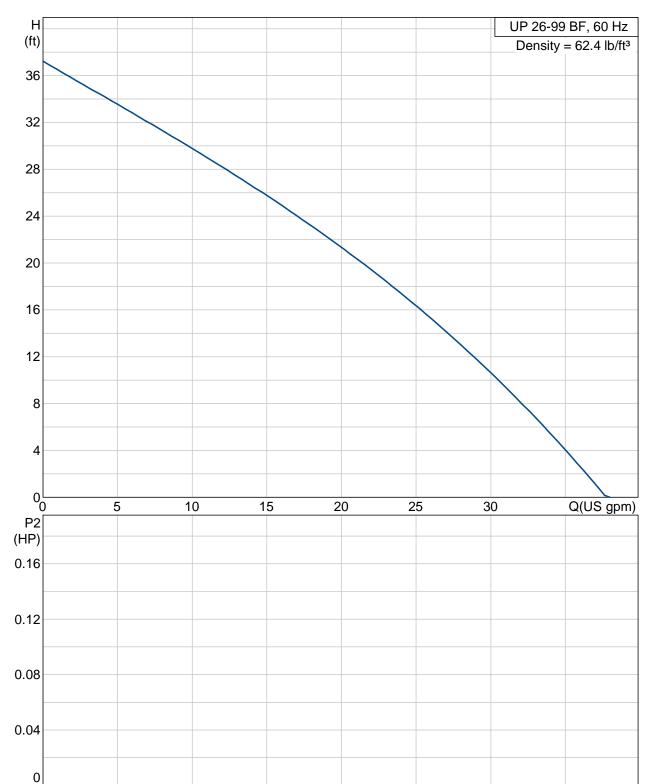

## 52722347 UP 26-99 BF 60 Hz

Company name: Created by: Phone: Fax: Date: -

| Description                            | Value              |  |
|----------------------------------------|--------------------|--|
| Product name:                          | UP 26-99 BF        |  |
| Product Number:                        | 52722347           |  |
| EAN number:                            | 5700391376467      |  |
|                                        |                    |  |
| Technical:                             |                    |  |
| Speed Number:                          | 1                  |  |
| Max flow:                              | 33.9 US gpm        |  |
| Head max:                              | 32.2 ft            |  |
| Maximum operating pressure             | 145 psi            |  |
| Approvals on nameplate:                | UL, CSA            |  |
|                                        |                    |  |
| Materials:                             |                    |  |
| Pump housing:                          | Bronze             |  |
|                                        | DIN WNr. 2.1176.01 |  |
| Impeller:                              | Composite, PES     |  |
|                                        |                    |  |
| Installation:                          |                    |  |
| Maximum ambient temperature:           | 104 °F             |  |
| Ambient max at 176°F liquid            | 176 °F             |  |
| Maximum operating pressure             | 145 psi            |  |
| Flange standard:                       | USA Oval           |  |
| Type of connection:                    | Bronze Flange      |  |
| Pipe connection:                       | 2 - Bolt Flange    |  |
| Pressure stage:                        | 10                 |  |
| Port-to-port length:                   | 6 1/2 in           |  |
|                                        |                    |  |
| Liquid:                                |                    |  |
| Liquid temperature range               | 32 230 °F          |  |
| Electrical data                        |                    |  |
| Electrical data:                       |                    |  |
| Number of poles:                       | 2                  |  |
| Max. power input:<br>Rated power - P2: | 245 W<br>0.161 HP  |  |
|                                        |                    |  |
| Main frequency:                        | 60 Hz              |  |
| Rated voltage:                         | 1 x 115 V          |  |
| Current in speed 3                     | 2.15 A             |  |
| Capacitor size - run                   | 10 μF/180 V<br>F   |  |
| Insulation class (IEC 85):             | CONTACT            |  |
| Motor protection:                      |                    |  |
| Thermal protec:                        | internal           |  |
| Controls:                              |                    |  |
| Pos term box:                          | 9H                 |  |
| FUS LETTITIOUX.                        | 3П                 |  |
| Others:                                |                    |  |
| Gross weight:                          | 11.5 lb            |  |
| O1033 Weight.                          | 11.3 10            |  |
|                                        |                    |  |